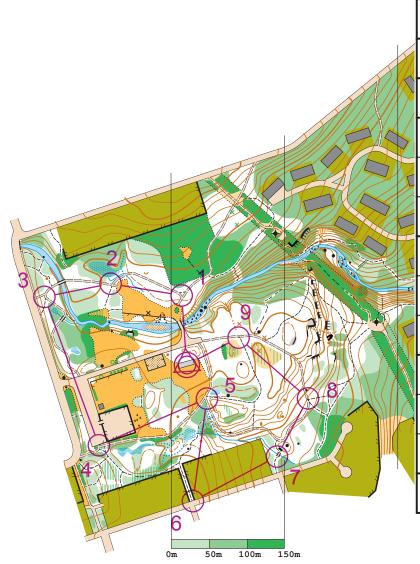

## Princess Park

Scale 1:5000

2m contours

Conforms to International Standards for Sprint Orienteering Maps (ISSOM2007)

| Princess Park    |    |  |        |    |   |    |  |                         |
|------------------|----|--|--------|----|---|----|--|-------------------------|
| Beginner         |    |  | 1.2 km |    |   |    |  |                         |
| $\triangleright$ |    |  |        |    |   |    |  | Start:                  |
| 1                | 59 |  | Д      |    |   | Ċ  |  | S side of lone tree     |
| 2                | 33 |  | //     | // | Y |    |  | Path junction           |
| 3                | 55 |  | //     | // | Y |    |  | Path junction           |
| 4                | 60 |  | ~      |    |   | /  |  | SW end of fence         |
| 5                | 49 |  | //     | // | Y |    |  | Path junction           |
| 6                | 63 |  |        | // | Y |    |  | Road and path junction  |
| 7                | 64 |  | 1/     |    |   | 0. |  | SW side of bridge       |
| 8                | 51 |  | //     | // | Y |    |  | Path junction           |
| 9                | 37 |  | //     | // | Y |    |  | Path junction           |
| OX               |    |  | 80 m   |    |   |    |  | Navigate 80 m to finish |