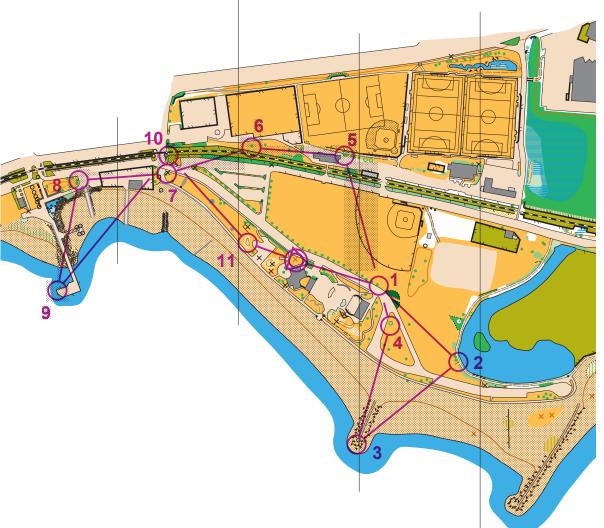

## Ambleside Park

Scale 1:5000

2.5m contours

Conforms to International Standards for Sprint Orienteering Maps (ISSOM2007)

**Ambleside Beginner** 1.8 km Start: 48 SE side of lone tree 37 Path junction 35 Boulder field 49 S side of lone tree 43 S side of lone tree S side of lone tree 51 SW side of special item NE side of middle lone 52 | | | 46 NW inside corner of fence 10 50 E side of special item 45 Top of hill