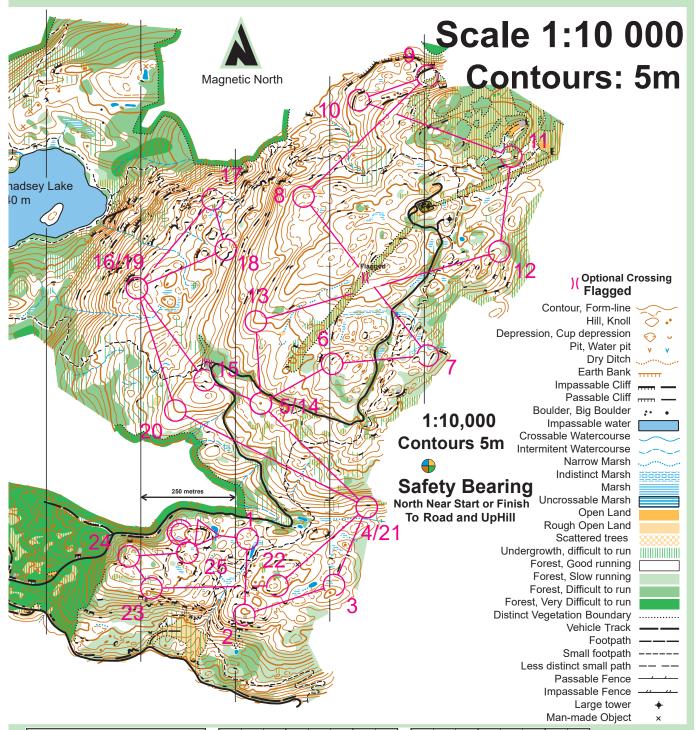

| Sumas June 18, 2017 |    |  |        |  |  |       |   |
|---------------------|----|--|--------|--|--|-------|---|
| 5 Elite             |    |  | 7.5 km |  |  | 340 m |   |
| $\triangleright$    |    |  | 0      |  |  | θ     |   |
| 1                   | 54 |  | )(     |  |  | .     |   |
| 2                   | 42 |  | ※三     |  |  | Ò     |   |
| 3                   | 43 |  | =      |  |  | 0.    |   |
| 4                   | 41 |  | m      |  |  | чO    |   |
| 5                   | 31 |  | •      |  |  | 'n    | D |
| 6                   | 44 |  | 0      |  |  | Q     |   |
| 7                   | 45 |  | Л      |  |  | ņ     |   |

| 8  | 39 | 0                        |  | $\odot$ |   |
|----|----|--------------------------|--|---------|---|
| 9  | 32 | 0                        |  | Ļ       |   |
| 10 | 46 | 0                        |  | Q       |   |
| 11 | 34 | ĩ                        |  | 0       |   |
| 12 | 47 | ĩ                        |  | Q       |   |
| 13 | 48 | $\overline{\mathcal{N}}$ |  | Q       |   |
| 14 | 31 | •                        |  | Ļ       | D |
| 15 | 50 | П                        |  | ١O      |   |
| 16 | 51 | 0                        |  | Ò       |   |
| 17 | 52 | m                        |  | Ů       |   |

| 18         | 53 | J    | J         |  |              | '       |   |
|------------|----|------|-----------|--|--------------|---------|---|
| 19         | 51 |      | $\supset$ |  |              | Ò       |   |
| 20         | 49 | ))   | $\geq$    |  |              | $\odot$ | D |
| 21         | 41 | Г    | m         |  |              | ٢O      |   |
| 22         | 55 |      | $\supset$ |  |              | 9       |   |
| 23         | 56 | Г    | m         |  |              | Ļ       |   |
| 24         | 59 | C    | $\supset$ |  |              | $\odot$ |   |
| 25         | 40 | /    | /         |  |              | L       |   |
| $\bigcirc$ |    | 60 m |           |  | $\mathbf{X}$ |         |   |