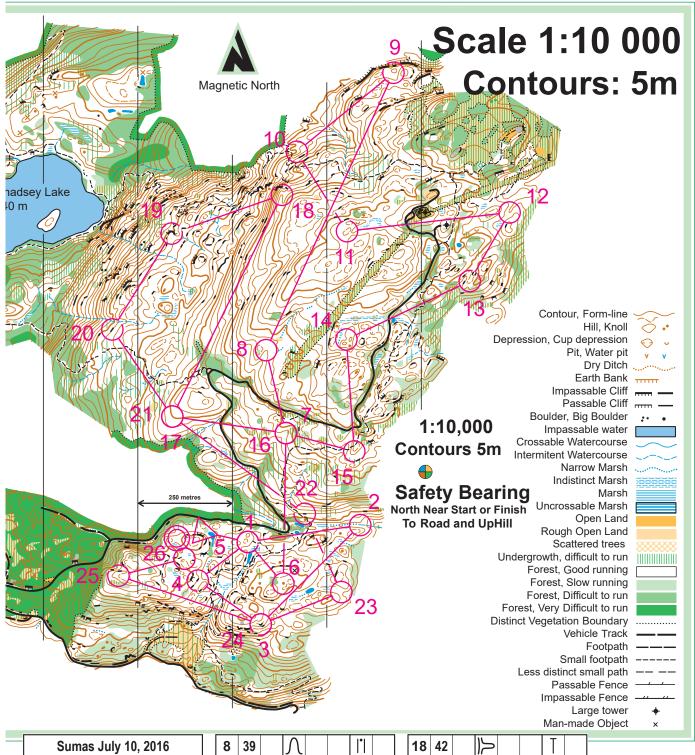

|                  | Sumas July 10, 2016 |   |        |  |  |            |   |  |  |
|------------------|---------------------|---|--------|--|--|------------|---|--|--|
| C8 - M21         |                     |   | 8.3 km |  |  | 335 m      |   |  |  |
| $\triangleright$ |                     |   | п      |  |  | Ö          |   |  |  |
| 1                | 54                  | / | 0      |  |  | O.         |   |  |  |
| 2                | 45                  |   | S      |  |  |            |   |  |  |
| 3                | 31                  | ^ | п      |  |  | Ċ          |   |  |  |
| 4                | 46                  |   | п      |  |  | $\nearrow$ |   |  |  |
| 5                | 54                  | / | 0      |  |  | 0.         |   |  |  |
| 6                | 43                  |   | •      |  |  | *          |   |  |  |
| 7                | 35                  |   | Λ      |  |  | 1          | П |  |  |

| 8  | 39 |               | Λ             |  | •       |   |
|----|----|---------------|---------------|--|---------|---|
| 9  | 56 |               | 0             |  | 0       |   |
| 10 | 52 | $\rightarrow$ | $\mathcal{N}$ |  | $\odot$ |   |
| 11 | 32 |               | 0             |  | Ϊ́      |   |
| 12 | 47 |               | $\mathcal{N}$ |  |         |   |
| 13 | 55 |               | $\mathcal{L}$ |  | $\odot$ |   |
| 14 | 53 |               | $\mathcal{N}$ |  | $\neg$  |   |
| 15 | 34 |               | 0             |  | 0       |   |
| 16 | 35 |               | N             |  | •       | D |
| 17 | 49 |               |               |  | $\odot$ |   |

|    |    |   | _             |   |  | Man             | -ma |  |
|----|----|---|---------------|---|--|-----------------|-----|--|
| 18 | 42 |   | 7             |   |  | T               |     |  |
| 19 | 50 |   | ш             |   |  | Ϊ́              |     |  |
| 20 | 48 |   | ш             |   |  | 入               |     |  |
| 21 | 49 |   |               |   |  | $\odot$         | D   |  |
| 22 | 33 |   | ш             |   |  | 1               |     |  |
| 23 | 44 |   | $\mathcal{N}$ | ( |  | •               |     |  |
| 24 | 31 | ^ | ш             |   |  | $\bigcirc$      |     |  |
| 25 | 51 |   | 0             |   |  | 0               |     |  |
| 26 | 40 |   | /             |   |  | T               |     |  |
| O  | (  |   | 60 m          |   |  | $> \! \bigcirc$ |     |  |
|    |    |   |               |   |  |                 |     |  |